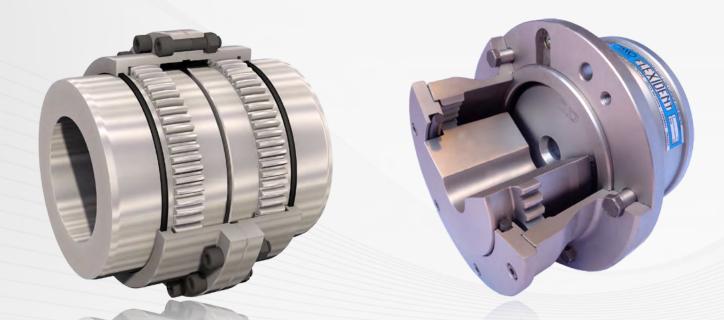

SERVICE EXPERIENCE: Well known solution with Flexacier

OTHER COUPLINGS according to French steel industry standard (S45604-A) Flexident Senior
Flexident Z