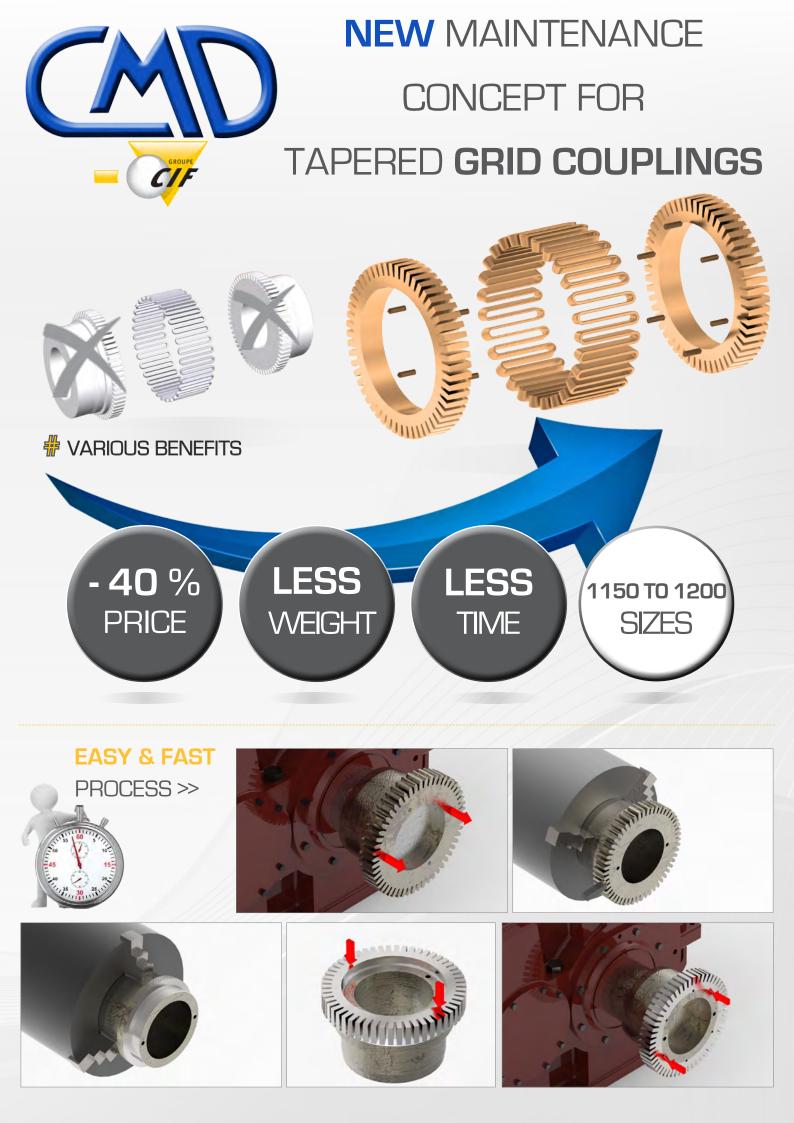

## **NEW** MAINTENANCE CONCEPT FOR TAPERED **GRID COUPLINGS**

## # COUPLINGS EXCHANGE LIST



|           | DESIGNED TO FIT |       |        |         |
|-----------|-----------------|-------|--------|---------|
| SIZES     | CMD             | Bibby | BALDOR | FALK.   |
| KIT DG 15 | 15 DG           | 2150H | 1150T  | 1150T10 |
| KIT DG 16 | 16 DG           | 2160H | 1160T  | 1160T10 |
| KIT DG 17 | 17 DG           | 2170H | 1170T  | 1170T10 |
| KIT DG 18 | 18 DG           | 2180H | 1180T  | 1180T10 |
| KIT DG 19 | 19 DG           | 2190H | 1190T  | 1190T10 |
| KIT DG 20 | 20 DG           | 2200H | 1200T  | 1200T10 |

SERVICE EXPERIENCE: Well known solution with Flexacier



OTHER COUPLINGS according to French steel industry standard (S45604-A) Flexident Senior
Flexident Z